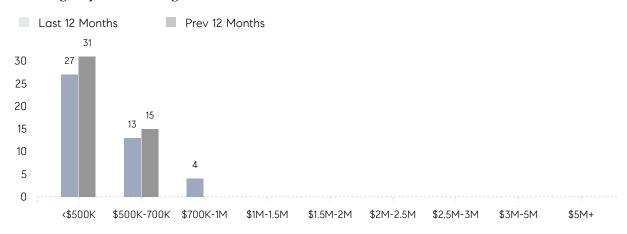

|
|                | % OF ASKING PRICE  | 100%      | 97%       |          |
|                | AVERAGE SOLD PRICE | \$384,167 | \$560,250 | -31%     |
|                | # OF CONTRACTS     | 5         | 3         | 67%      |
|                | NEW LISTINGS       | 1         | 1         | 0%       |
| Condo/Co-op/TH | AVERAGE DOM        | -         | -         | -        |
|                | % OF ASKING PRICE  | -         | -         |          |
|                | AVERAGE SOLD PRICE | -         | -         | -        |
|                | # OF CONTRACTS     | 0         | 2         | 0%       |
|                | NEW LISTINGS       | 0         | 0         | 0%       |

# Wallington

### NOVEMBER 2021

### Monthly Inventory



### Contracts By Price Range



### Listings By Price Range



# COMPASS



Compass makes no representations or warranties, express or implied, with respect to future market conditions or prices of residential product at the time the subject property or any competitive property is complete and ready for occupancy or with respect to any report, study, finding, recommendation or other information provided by Compass herein. Moreover, no warranty, express or implied, is made or should be assumed regarding the accuracy, adequacy, completeness, legality, reliability, merchantability or fitness for a particular purpose of any information, in part or whole, contained herein. All material is presented with the understanding that Compass shall not be deemed to provide legal, accounting or other professional services. This is not intended to solicit the purch