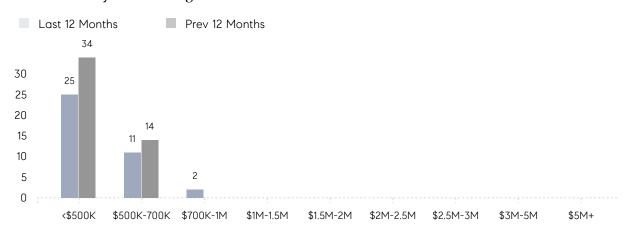

21        | 36        | -42%     |
|                | % OF ASKING PRICE  | 100%      | 97%       |          |
|                | AVERAGE SOLD PRICE | \$384,167 | \$560,250 | -31%     |
|                | # OF CONTRACTS     | 5         | 3         | 67%      |
|                | NEW LISTINGS       | 1         | 1         | 0%       |
| Condo/Co-op/TH | AVERAGE DOM        | -         | -         | -        |
|                | % OF ASKING PRICE  | -         | -         |          |
|                | AVERAGE SOLD PRICE | -         | -         | -        |
|                | # OF CONTRACTS     | 0         | 2         | 0%       |
|                | NEW LISTINGS       | 0         | 0         | 0%       |

# Wallington

### NOVEMBER 2021

### Monthly Inventory



### Contracts By Price Range



### Listings By Price Range



# COMPASS



Compass makes no representations or warranties, express or implied, with respect to future market conditions or prices of residential product at the time the subject property or any competitive property is complete and ready for occupancy or with respect to any report, study, finding, recommendation or other information provided by Compass herein. Moreover, no warranty, express or implied, is made or should be assumed regarding the accuracy, adequacy, completeness, legality, reliability, merchantability or fitness for a particular purpose of any information, in part or whole, contained herein. All material is presented with the understanding that Compass shall not be deemed to provide legal, accounting or other professional services. This is no