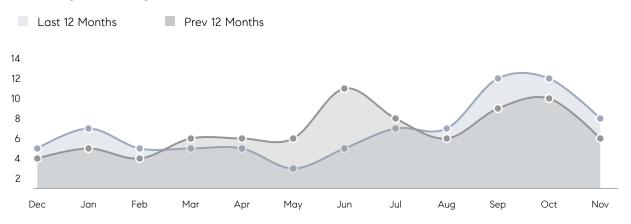

s         | AVERAGE DOM        | 21        | 36        | -42%     |
|                | % OF ASKING PRICE  | 100%      | 97%       |          |
|                | AVERAGE SOLD PRICE | \$384,167 | \$560,250 | -31%     |
|                | # OF CONTRACTS     | 5         | 3         | 67%      |
|                | NEW LISTINGS       | 1         | 1         | 0%       |
| Condo/Co-op/TH | AVERAGE DOM        | -         | -         | -        |
|                | % OF ASKING PRICE  | -         | -         |          |
|                | AVERAGE SOLD PRICE | -         | -         | -        |
|                | # OF CONTRACTS     | 0         | 2         | 0%       |
|                | NEW LISTINGS       | 0         | 0         | 0%       |

# Wallington

### NOVEMBER 2021

### Monthly Inventory



### Contracts By Price Range



### Listings By Price Range



# COMPASS



Compass makes no representations or warranties, express or implied, with respect to future market conditions or prices of residential product at the time the subject property or any competitive property is complete and ready for occupancy or with respect to any report, study, finding, recommendation or other information provided by Compass herein. Moreover, no warranty, express or implied, is made or should be assumed regarding the accuracy, adequacy, completeness, legality, reliability, merchantability or fitness for a particular purpose of any information, in part or whole, contained herein. All material is presented with the understanding that Compass shall not be deemed to provide legal, accounting or other p